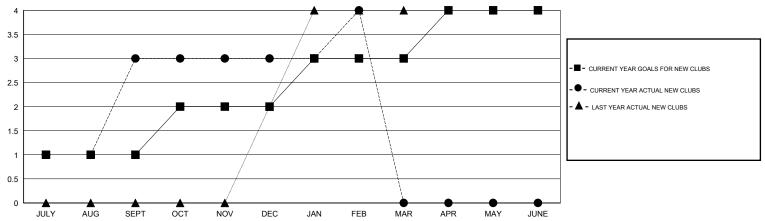

## GOALS AND ACTUAL NEW CLUBS CUMULATIVE

## HAL GRIFFIN **LOCATION TEXAS**

| Clubs                       |                  |                     |                            |                             |  |  |
|-----------------------------|------------------|---------------------|----------------------------|-----------------------------|--|--|
| RESULTS FOR 2013-2014       |                  |                     |                            |                             |  |  |
| QUARTER                     | NEW CLUB<br>GOAL | ACTUAL NEW<br>CLUBS | ACTUAL<br>DROPPED<br>CLUBS | ACTUAL NET<br>GAIN/<br>LOSS |  |  |
| JULY/AUG/SEPT OCT/NOV/DEC   | 1<br>1           | 3<br>0              | 0<br>2                     | 3<br>-2                     |  |  |
| JAN/FEB/MAR<br>APR/MAY/JUNE | 1<br>1           | 1<br>0              | 1<br>0                     | 0                           |  |  |