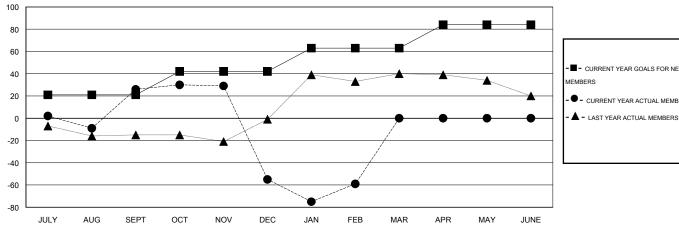

## GOALS AND ACTUAL MEMBERS CUMULATIVE

| -■-  | CURRENT YEAR GOALS FOR NEW |  |
|------|----------------------------|--|
| МЕМВ | ERS                        |  |

- CURRENT YEAR ACTUAL MEMBERS

| DROPPED CLUBS: 3 |  |
|------------------|--|
|                  |  |

| Members               |                    |                      |                   |                     |  |
|-----------------------|--------------------|----------------------|-------------------|---------------------|--|
| RESULTS FOR 2013-2014 |                    |                      |                   |                     |  |
| QUARTER               | NEW MEMBER<br>GOAL | ACTUAL TOTAL MEMBERS | ACTUAL<br>DROPPED | ACTUAL NET<br>GAIN/ |  |
|                       |                    | ADDED                | MEMBERS           | LOSS                |  |
| JULY/AUG/SEPT         | 21                 | 82                   | 56                | 26                  |  |
| OCT/NOV/DEC           | 21                 | 47                   | 128               | -81                 |  |
| JAN/FEB/MAR           | 21                 | 48                   | 52                | -4                  |  |
| APR/MAY/JUNE          | 21                 | 0                    | 0                 | 0                   |  |